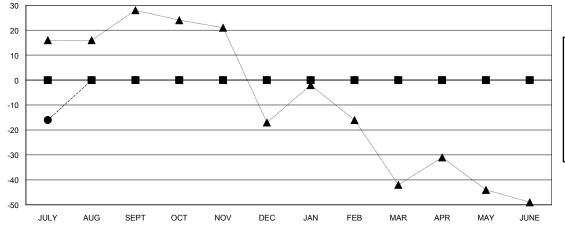

## GOALS AND ACTUAL NEW CLUBS CUMULATIVE

| -■- MEMBER GROWTH NET GOAL        |  |
|-----------------------------------|--|
| - ● - MEMBER GROWTH ACTUAL        |  |
| - ▲ - LAST YEAR MEMBERSHIP ACTUAL |  |
|                                   |  |
|                                   |  |
|                                   |  |