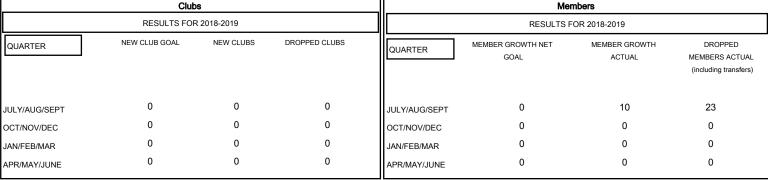

866 (70.81%)

| DROPPED CLUBS: 0 |    |
|------------------|----|
| DROPPED MEMBERS  |    |
| DECEASED         | 0  |
| CLUB CANCELLED   | 0  |
| OTHER            | 23 |
| TOTAL            | 23 |

| 6 CLUBS OF 38 ADDED 1 OR MORE | GENDER DIST     | RIBUTION                       |  |
|-------------------------------|-----------------|--------------------------------|--|
| NEW MEMBERS                   | MALE            | 866                            |  |
|                               | FEMALE          | 357                            |  |
|                               | Women Percentag | Women Percentage Fiscal Year C |  |